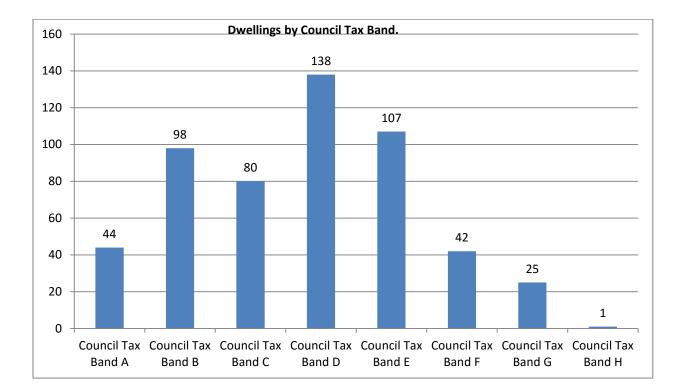

# **Our community in numbers.**<sup>1</sup>

Population: 1352. Males 658 / Females 694

Born in the UK: 1307.

Number of households in the Parish: 524.

Main housing type:

Detached – 310.

Semi-Detached - 126.

Terraced - 62.