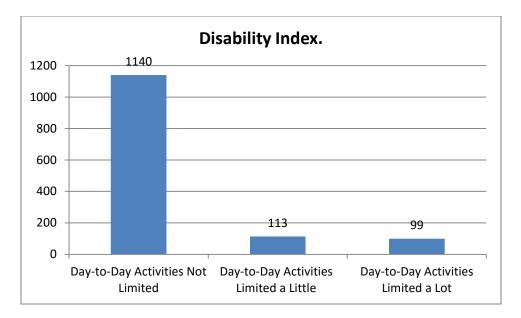

nten esscliffe ossianes Domgay Grafton Great Nes Melverley landrinio Green Felton Butler. Ensdon M tford Shrawardine dae Criggion Crewgreen Iberbury Mor 哄 Fort liddletown Wollaston Castle ot Hill Wattlesborough 16 Heath Cardeston Rowton Halfway Stretton Heath House N Cruckton Yockleto A 185 Cruckmeele Vennington Westhury Lea Hamwo Annscroft rlev Hinton Plealey We Pontesfo Castle Asteri Longden Rowley onesbury

#### Loton Ward

# **Our community in numbers.**<sup>1</sup>

Population: 1352. Males 658 / Females 694

Born in the UK: 1307.

Number of households in the Parish: 524.

Main housing type:

Detached – 310.

Semi-Detached - 126.

Terraced - 62.



<sup>&</sup>lt;sup>1</sup> ONS – Census 2011.





Parish Population Age distribution.



#### Employment.







#### Health status.







# Westbury Surgery Profile.



Source: http://fingertips.phe.org.uk/profile/general-practice

#### Our local resources.



| With the second seco | Westbury<br>and<br>Yockleton<br>Newsletter.                                                                                                                                           | Playing Fields Westbury                                                                                                                                                        |
|------------------------------------------------------------------------------------------------------------------------------------------------------------------------------------------------------------------------------------------------------------------------------------------------