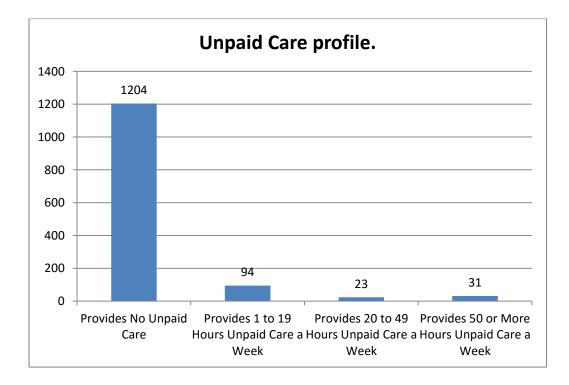

Kinten esscliffe ossianes Domgay Grafton Great Nes Melverley landrinio Green Felton Butler. Ensdon M tford Shrawardine dae Criggion Crewgreen Iberbury Mor 哄 Fort liddletown Wollaston Castle ot Hill Wattlesborough 16 Heath Cardeston Rowton Halfway Stretton Heath House N Cruckton Yockleto A 185 Cruckmeele Vennington Westhury Lea Hamwo Annscroft rlev Hinton Plealey We Pontesfo Castle Asteri Longden Rowley onesbury

#### Loton Ward

# **Our community in numbers.**<sup>1</sup>

Population: 1352. Males 658 / Females 694

Born in the UK: 1307.

Number of households in the Parish: 524.

Main housing type:

Detached – 310.

Semi-Detached - 126.

Terraced - 62.



<sup>&</sup>lt;sup>1</sup> ONS – Census 2011.





Parish Population Age distribution.



#### Employment.







#### Health status.







# Westbury Surgery Profile.



Source: http://fingertips.phe.org.uk/profile/general-practice

#### Our local resources.



| With the second seco | Westbury<br>and<br>Yockleton<br>Newsletter.                                                                                                                                           | Playing Fields Westbury                                                                                                                                                        |
|----------------------------------------------------------------------------------------------------------------------------------------------------------------------------------------------------------------------------------------------------------------------------------------------