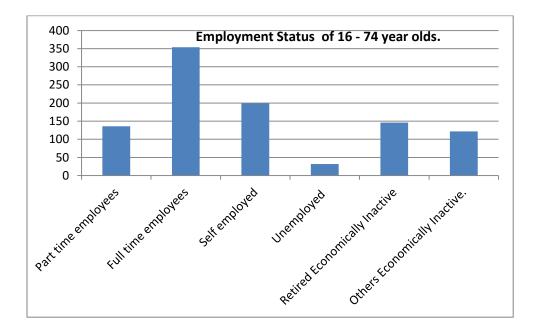

ovaston Litt Yeaton Edgerley Kinten esscliffe ossianes Domgay Grafton Great Nes Melverley landrinio Green Felton Butler. Ensdon M tford Shrawardine dae Criggion Crewgreen Iberbury Mor 哄 Fort liddletown Wollaston Castle ot Hill Wattlesborough 16 Heath Cardeston Rowton Halfway Stretton Heath House N Cruckton Yockleto A 185 Cruckmeele Vennington Westhury Lea Hamwo Annscroft rlev Hinton Plealey We Pontesfo Castle Asteri Longden Rowley onesbury

#### Loton Ward

# **Our community in numbers.**<sup>1</sup>

Population: 1352. Males 658 / Females 694

Born in the UK: 1307.

Number of households in the Parish: 524.

Main housing type:

Detached – 310.

Semi-Detached - 126.

Terraced - 62.



<sup>&</sup>lt;sup>1</sup> ONS – Census 2011.





Parish Population Age distribution.



#### Employment.







#### Health status.







# Westbury Surgery Profile.



Source: http://fingertips.phe.org.uk/profile/general-practice

#### Our local resources.



| With the second seco | Westbury<br>and<br>Yockleton<br>Newsletter.                                                                                                                                           | Playing Fields Westbury                                                                                                                                                        |
|-----------------------------------------------------------------------------------------------------------------------------------------------------------------------------------------------------------------------------------------------------------------