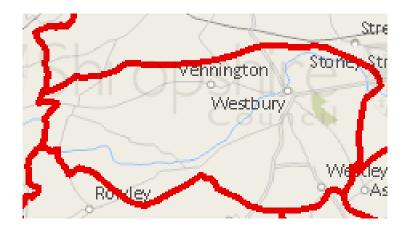

#### Where we live.

Westbury Parish is situated seven miles due west of Shrewsbury and extends to the Welsh border.

The Parish consists of several settlements i.e. Westbury, Yockleton, Nox, Stoney Stretton and Vennington plus a variety of smaller scattered hamlets and individual dwellings.

The Parish has two wards – Westbury and Yockleton.

The Parish is 3903 hectares in size and has a population of around 1352 citizens giving a population density ratio of 35 people per km<sup>2</sup>. This compares to a Shropshire average of 97 people per km<sup>2</sup>.