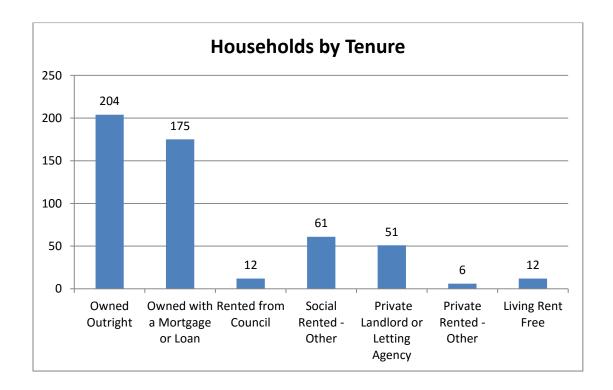

# **Our community in numbers.**<sup>1</sup>

Population: 1352. Males 658 / Females 694

Born in the UK: 1307.

Number of households in the Parish: 524.

Main housing type:

Detached – 310.

Semi-Detached - 126.

Terraced - 62.