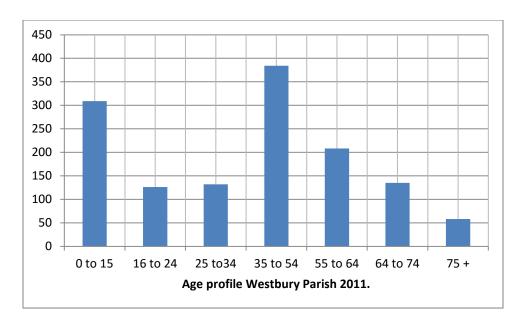

<sup>&</sup>lt;sup>1</sup> ONS – Census 2011.

Parish Population Age distribution.