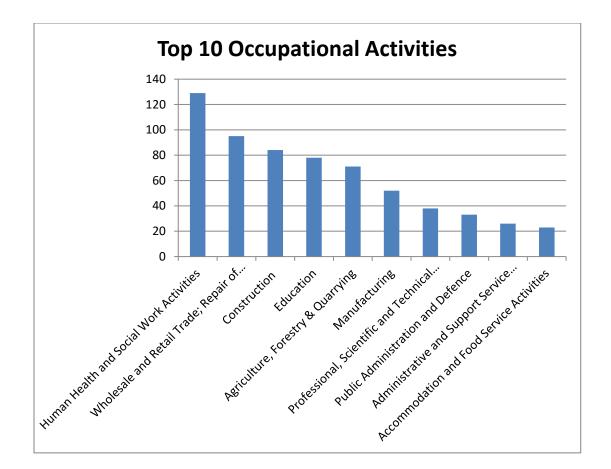

aston Litt Yeaton Edgerley Kinten esscliffe ossianes Domgay Grafton Great Nes Melverley landrinio Green Felton Butler. Ensdon M tford Shrawardine dae Criggion Crewgreen Iberbury Mor 哄 Fort liddletown Wollaston Castle ot Hill Wattlesborough 16 Heath Cardeston Rowton Halfway Stretton Heath House N Cruckton Yockleto A 185 Cruckmeele Vennington Westhury Lea Hamwo Annscroft rlev Hinton Plealey We Pontesfo Castle Asteri Longden Rowley onesbury

#### Loton Ward

# **Our community in numbers.**<sup>1</sup>

Population: 1352. Males 658 / Females 694

Born in the UK: 1307.

Number of households in the Parish: 524.

Main housing type:

Detached – 310.

Semi-Detached - 126.

Terraced - 62.



<sup>&</sup>lt;sup>1</sup> ONS – Census 2011.





Parish Population Age distribution.



#### Employment.







#### Health status.







# Westbury Surgery Profile.



Source: http://fingertips.phe.org.uk/profile/general-practice

#### Our local resources.



| With the second seco | Westbury<br>and<br>Yockleton<br>Newsletter.                                                                                                                                           | Playing Fields Westbury                                                                                                                                                        |
|-------------------------------------------------------------------------------------------------------------------------------------------------------------------------------------------------------------------------------------------------------------------