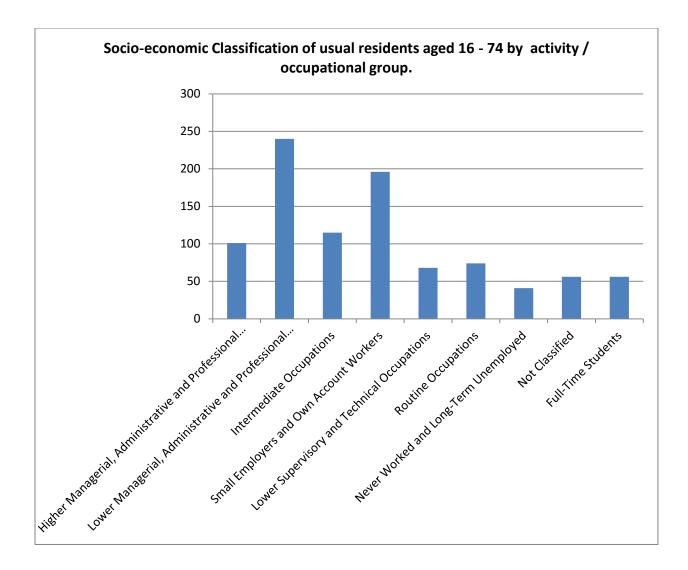

ton Litt Yeaton Edgerley Kinten esscliffe ossianes Domgay Grafton Great Nes Melverley landrinio Green Felton Butler. Ensdon M tford Shrawardine dae Criggion Crewgreen Iberbury Mor 哄 Fort liddletown Wollaston Castle ot Hill Wattlesborough 16 Heath Cardeston Rowton Halfway Stretton Heath House N Cruckton Yockleto A 185 Cruckmeele Vennington Westhury Lea Hamwo Annscroft rlev Hinton Plealey We Pontesfo Castle Asteri Longden Rowley onesbury

#### Loton Ward

# **Our community in numbers.**<sup>1</sup>

Population: 1352. Males 658 / Females 694

Born in the UK: 1307.

Number of households in the Parish: 524.

Main housing type:

Detached – 310.

Semi-Detached - 126.

Terraced - 62.



<sup>&</sup>lt;sup>1</sup> ONS – Census 2011.





Parish Population Age distribution.



#### Employment.







#### Health status.







# Westbury Surgery Profile.



Source: http://fingertips.phe.org.uk/profile/general-practice

#### Our local resources.



| With the second seco | Westbury<br>and<br>Yockleton<br>Newsletter.                                                                                                                                           | Playing Fields Westbury                                                                                                                                                        |
|---------------------------------------------------------------------------------------------------------------------------------------------------------------------------------------------------------------------------------------------------------------------