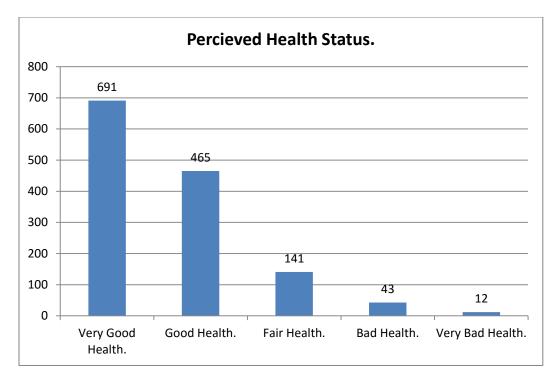

y Kinten esscliffe ossianes Domgay Grafton Great Nes Melverley landrinio Green Felton Butler. Ensdon M tford Shrawardine dae Criggion Crewgreen Iberbury Mor 哄 Fort liddletown Wollaston Castle ot Hill Wattlesborough 16 Heath Cardeston Rowton Halfway Stretton Heath House N Cruckton Yockleto A 185 Cruckmeele Vennington Westhury Lea Hamwo Annscroft rlev Hinton Plealey We Pontesfo Castle Asteri Longden Rowley onesbury

#### Loton Ward

# **Our community in numbers.**<sup>1</sup>

Population: 1352. Males 658 / Females 694

Born in the UK: 1307.

Number of households in the Parish: 524.

Main housing type:

Detached – 310.

Semi-Detached - 126.

Terraced - 62.



<sup>&</sup>lt;sup>1</sup> ONS – Census 2011.





Parish Population Age distribution.



#### Employment.







#### Health status.







# Westbury Surgery Profile.



Source: http://fingertips.phe.org.uk/profile/general-practice

#### Our local resources.



| With the second seco | Westbury<br>and<br>Yockleton<br>Newsletter.                                                                                                                                           | Playing Fields Westbury                                                                                                                                                        |
|--------------------------------------------------------------------------------------------------------------------------------------------------------------------------------------------------------------------------------------------------------------------------------------------