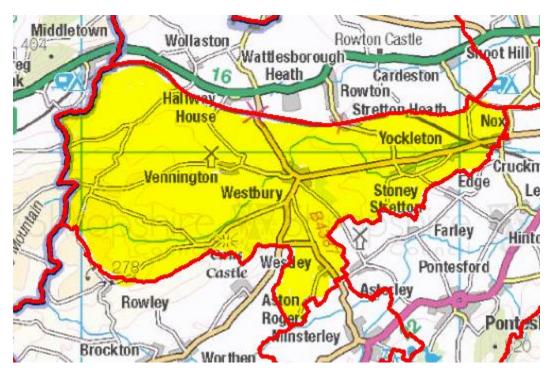

#### Where we live.

Westbury Parish is situated seven miles due west of Shrewsbury and extends to the Welsh border.

The Parish consists of several settlements i.e. Westbury, Yockleton, Nox, Stoney Stretton and Vennington plus a variety of smaller scattered hamlets and individual dwellings.

The Parish has two wards – Westbury and Yockleton.

The Parish is 3903 hectares in size and has a population of around 1352 citizens giving a population density ratio of 35 people per km<sup>2</sup>. This compares to a Shropshire average of 97 people per km<sup>2</sup>.