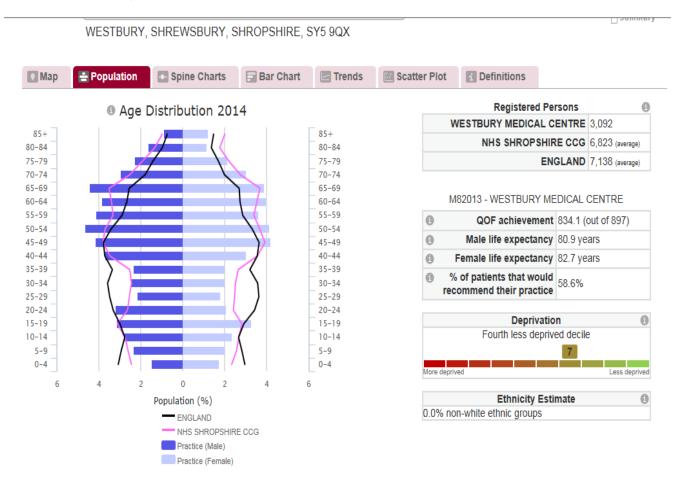

# Westbury Surgery Profile.

Source: http://fingertips.phe.org.uk/profile/general-practice