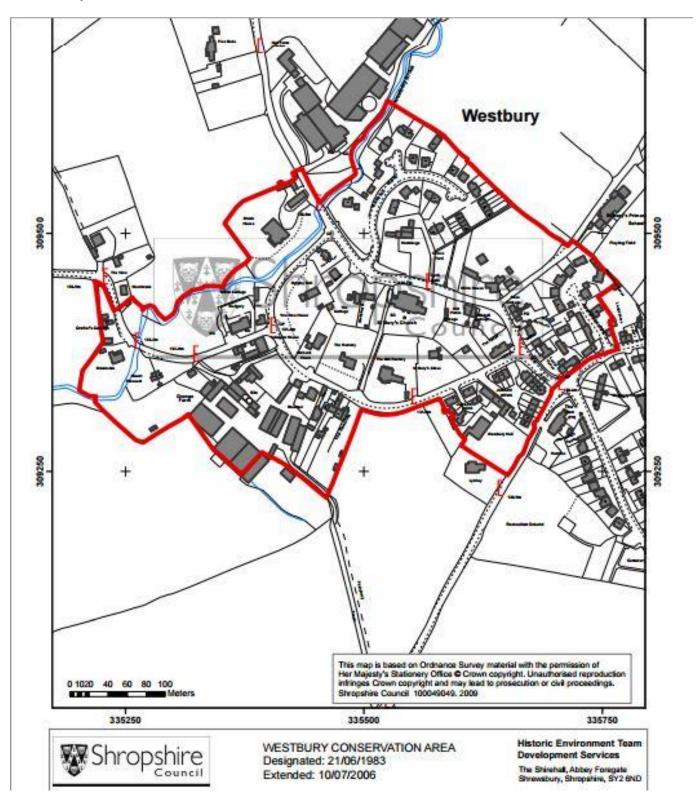

# Westbury Conservation Area.

Administratively the parish is located in the Loton Ward for Shropshire Council electoral purposes. Our Shropshire Council member is Mr David Llewelyn Roberts – Conservative Party.