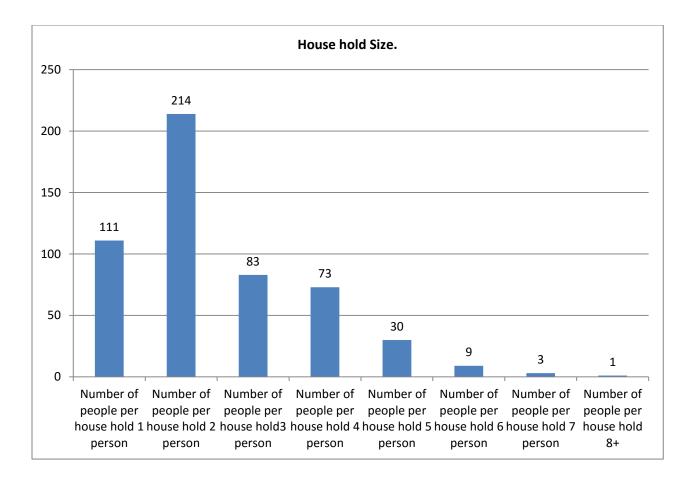

# **Our community in numbers.**<sup>1</sup>

Population: 1352. Males 658 / Females 694

Born in the UK: 1307.

Number of households in the Parish: 524.

Main housing type:

Detached – 310.

Semi-Detached - 126.

Terraced - 62.